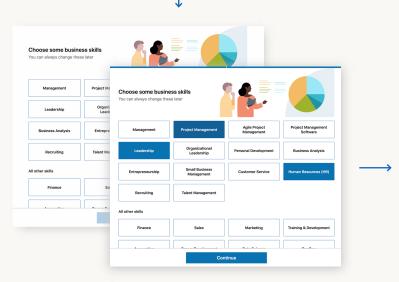

### Or create a separate Learning account

Start by clicking 'Get started now' from within the email sent by your account Admin

Get started by choosing the library you are most interested in

Select at least one skill you want to learn. As you select skill categories, similar skills will populate that you may also be interested in.

Start learning!