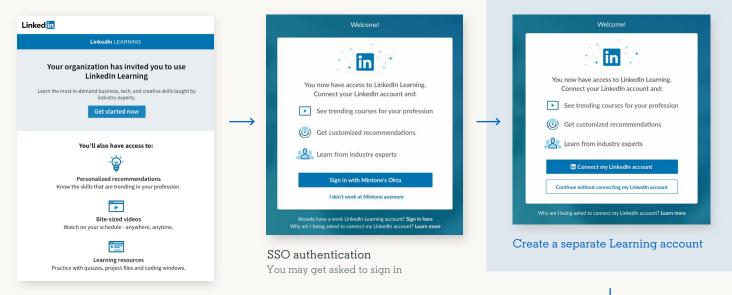

## It's easy to use your LinkedIn account to connect to LinkedIn Learning

### Or create a separate Learning account

Start by clicking 'Get started now' from within the email sent by your account Admin

Get started by choosing the library you are most interested in

Select at least one skill you want to learn. As you select skill categories, similar skills will populate that you may also be interested in.

#### Don't have a LinkedIn account? Creating one is simple.

It's an easy process and only requires a name, email address, location, job title and company name.

If you choose not to connect your LinkedIn account, you will create a separate LinkedIn Learning account that is not connected to LinkedIn.com.