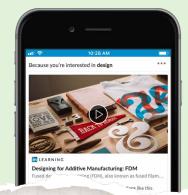

## 03

Keep learning top-ofmind with high-quality, expert-led learning recommendations as you scroll down your newsfeed

One click and the course starts playing right in your newsfeed.