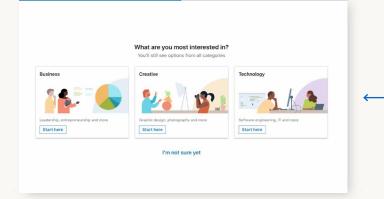

### Or create a separate Learning account

Start by clicking 'Get started now' from within the email sent by your account Admin

Get started by choosing the library you are most interested in

Select at least one skill you want to learn. As you select skill categories, similar skills will populate that you may also be interested in.