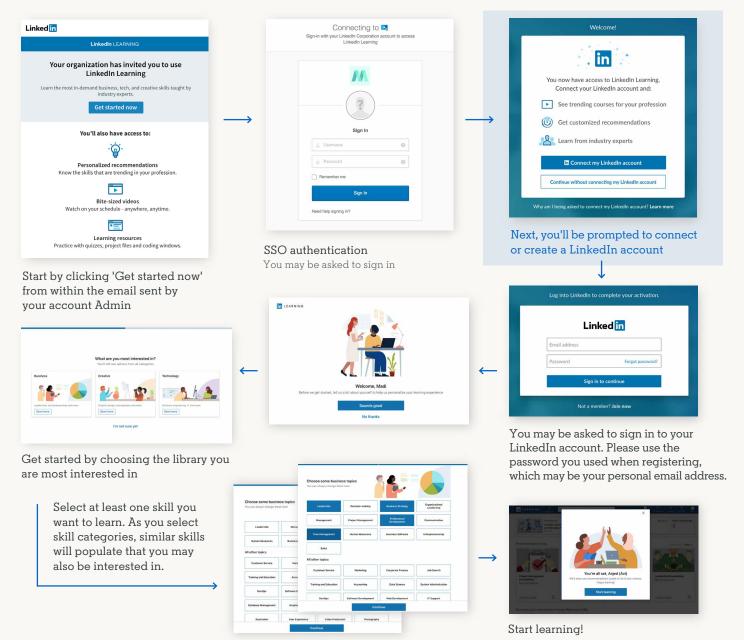

### Or create a separate Learning account

Start by clicking 'Get started now' from within the email sent by your account Admin

Get started by choosing the library you are most interested in

Select at least one skill you want to learn. As you select skill categories, similar skills will populate that you may also be interested in.

Start learning!