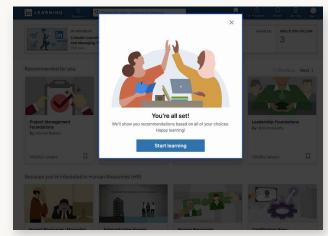

e're Glad You're Here

LinkedIn Learning is a highly personalized learning experience designed to help you achieve your professional goals through learning you can access anywhere and immediately apply.

We encourage you to connect your LinkedIn account to LinkedIn Learning, so you'll have a richer learning experience powered by the data and insights of the LinkedIn network.

## It's easy to use your LinkedIn account to connect to LinkedIn Learning



### Or create a separate Learning account



Start by clicking 'Get started now' from within the email sent by your account Admin



Get started by choosing the library you are most interested in





Select at least one skill you want to learn. As you select skill categories, similar skills will populate that you may also be interested in.



Start learning!

### Here are a few benefits to connecting your LinkedIn account to LinkedIn Learning:



## 02

Experience more personalized learning with personalized recommendations based on your professional profile and what others in your role or industry

are learning



## 03

Keep learning top-ofmind with high-quality, expert-led learning recommendations as you scroll down your newsfeed

One click and the course starts playing right in your newsfeed.





#### Don't have a LinkedIn account? Creating one is simple.

It's an easy process and only requires a name, email address, location, job title and company name.

#### Your data is secure and your privacy is our #1 priority

When you connect your LinkedIn account, rest assured that only your learning activity will be shared with